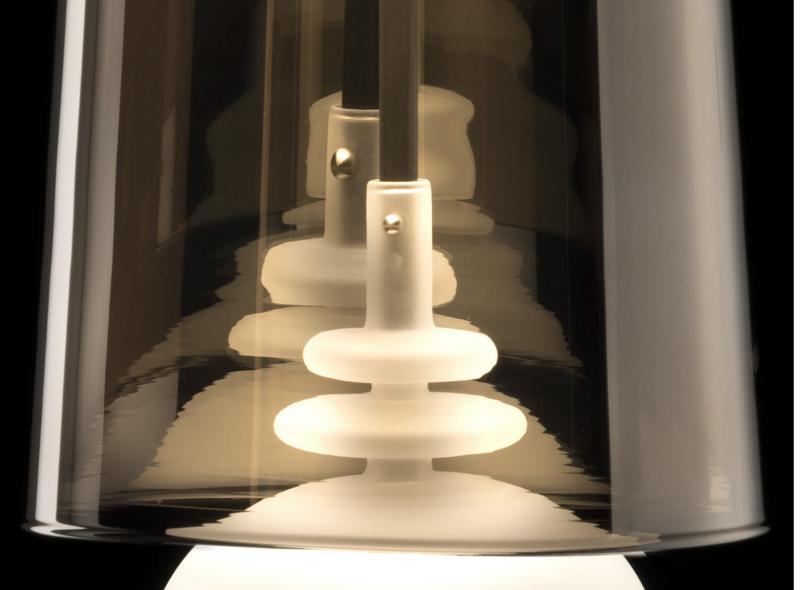

## GHANTA

SUSPENSION LAMP

BROWN METALLIC HAND-BLOWN GLASS DOME WITH GLASS PENDANT GOLD LEAF OR FROSTED FINISHING.

Glass dimension ø 19 cm, h. 45 cm. Light source 7 watt, LED module - 2700 K, driver included. Metal parts varnished Dark Grey. Electric cable 2 mt. length coated #21 Black.