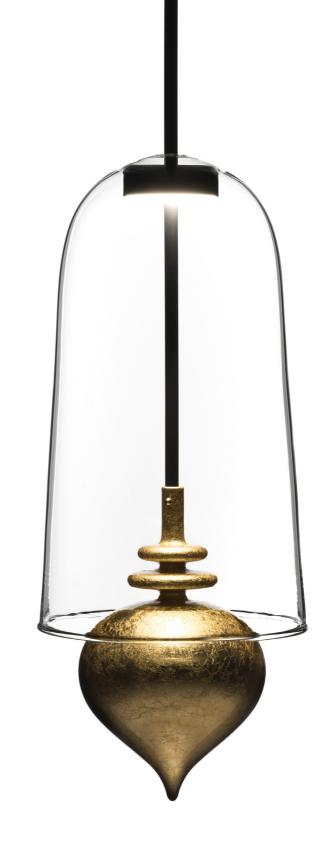

54

SUSPENSION LAMP

GHANTA

CLEAR HAND-BLOWN GLASS DOME WITH GLASS PENDANT GOLD LEAF OR FROSTED FINISHING.

Glass dimension ø 19 cm, h. 45 cm. Light source 7 watt, LED module - 2700 K, driver included. Metal parts varnished Dark Grey. Electric cable 2 mt. length coated #21 Black.