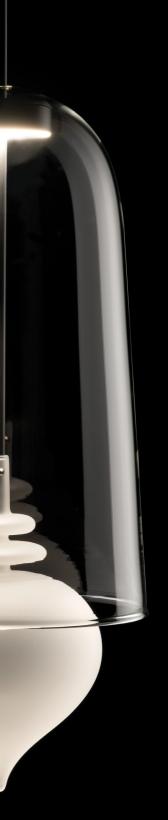

54

SUSPENSION LAMP

GHANTA

CLEAR HAND-BLOWN GLASS DOME WITH GLASS PENDANT GOLD LEAF OR FROSTED FINISHING.

Glass dimension ø 19 cm, h. 45 cm. Light source 7 watt, LED module - 2700 K, driver included. Metal parts varnished Dark Grey. Electric cable 2 mt. length coated #21 Black.