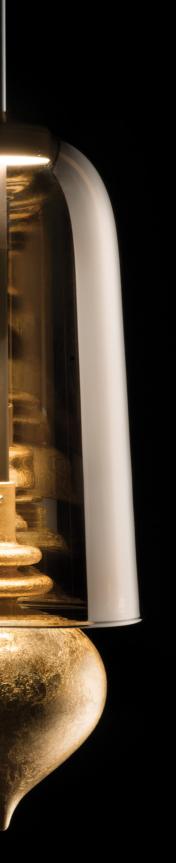

54

SUSPENSION LAMP

GHANTA

CLEAR HAND-BLOWN GLASS DOME WITH GLASS PENDANT GOLD LEAF OR FROSTED FINISHING.

Glass dimension ø 19 cm, h. 45 cm. Light source 7 watt, LED module - 2700 K, driver included. Metal parts varnished Dark Grey. Electric cable 2 mt. length coated #21 Black.